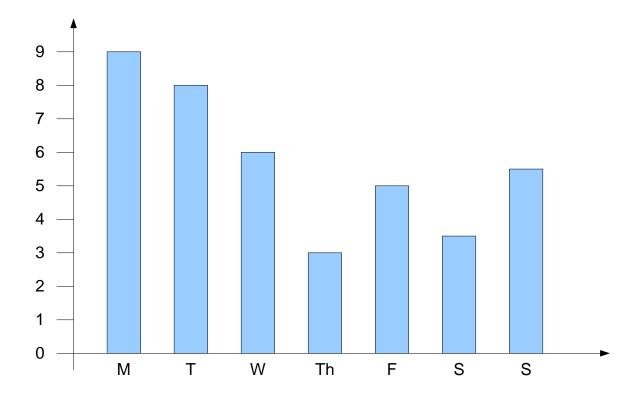

Look at the scales below. What is the reading where each letter falls?



Scales

Jack collects cans. The chart below shows the number of kilograms of cans he collected on each day for one week.



- 1. How many kilograms of cans did Jack collect on each day of the week?
- 2. What is the total number of kilograms of cans that Jack collected?
- 3. What is the difference between the number of cans he collected on Monday and the number of cans he collected on Thursday?
- 4. What is the difference between the number of cans he collected on Saturday and the number of cans he collected on Friday?
- 5. If Jack got paid £2 per kilogram of cans that he collected, how much money would he be paid for this particular week's collection?