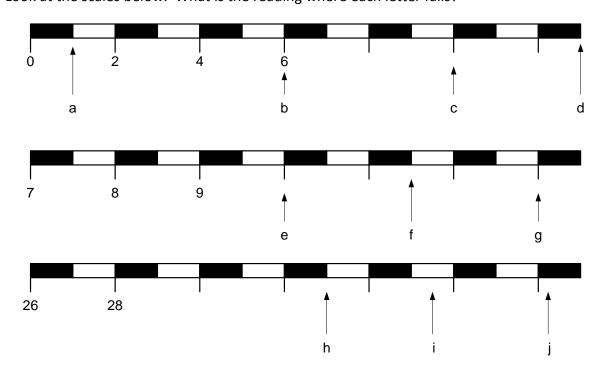

Look at the scales below. What is the reading where each letter falls?

Scales

Jack collects cans. The chart below shows the number of kilograms of cans he collected on each day for one week.

- 1. How many kilograms of cans did Jack collect on each day of the week?
- 2. What is the total number of kilograms of cans that Jack collected?
- 3. What is the difference between the number of cans he collected on Monday and the number of cans he collected on Thursday?
- 4. What is the difference between the number of cans he collected on Saturday and the number of cans he collected on Friday?
- 5. If Jack got paid £2 per kilogram of cans that he collected, how much money would he be paid for this particular week's collection?